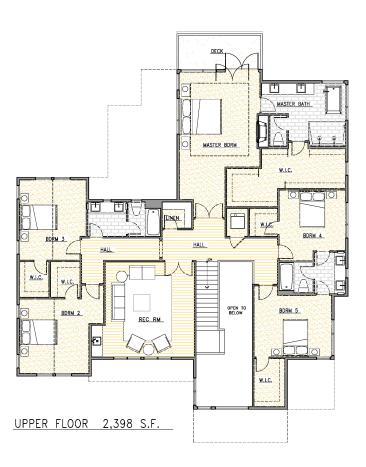

## THE SAHALE PLAN

Sprawling 2 story foyer with formal office featuring contemporary fireplace off the entry to this open concept custom modern farmhouse design. Wide open concept Great Room highlighted by chefs kitchen featuring Wolf and Subzero appliance package, oversized island with prep sink and raised eating bar. Dining and family rooms flooded with natural light through floor to ceiling windows overlooking private greenspace and open to covered patio. Main floor further accentuated by walk in pantry, convenient e-space, butler's pantry with beverage center, and well-appointed mudroom. Upper floor features 5 spacious bedrooms, 3 full baths, and expansive rec room with full wet bar. Master Suite accented by spa like bath, fireplace, enormous walk in closet, and private deck overlooking your private 1.47 acre lot.