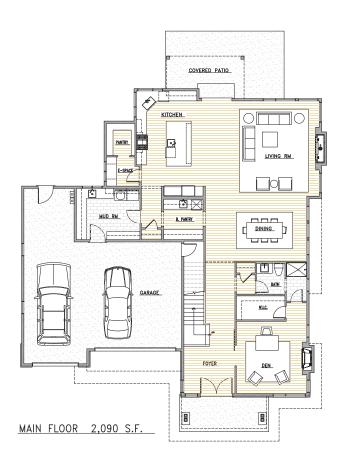

## THE SAHALE PLAN

Sprawling 2 story foyer with formal office featuring contemporary fireplace off the entry to this open concept custom modern farmhouse design. Wide open concept Great Room highlighted by chefs kitchen featuring Wolf and Subzero appliance package, oversized island with prep sink and raised eating bar. Dining and family rooms flooded with natural light through floor to ceiling windows overlooking private greenspace and open to covered patio. Main floor further accentuated by walk in pantry, convenient e-space, butler's pantry with beverage center, and well-appointed mudroom. Upper floor features 5 spacious bedrooms, 3 full baths, and expansive rec room with full wet bar. Master Suite accented by spa like bath, fireplace, enormous walk in closet, and private deck overlooking your private 1.47 acre lot.