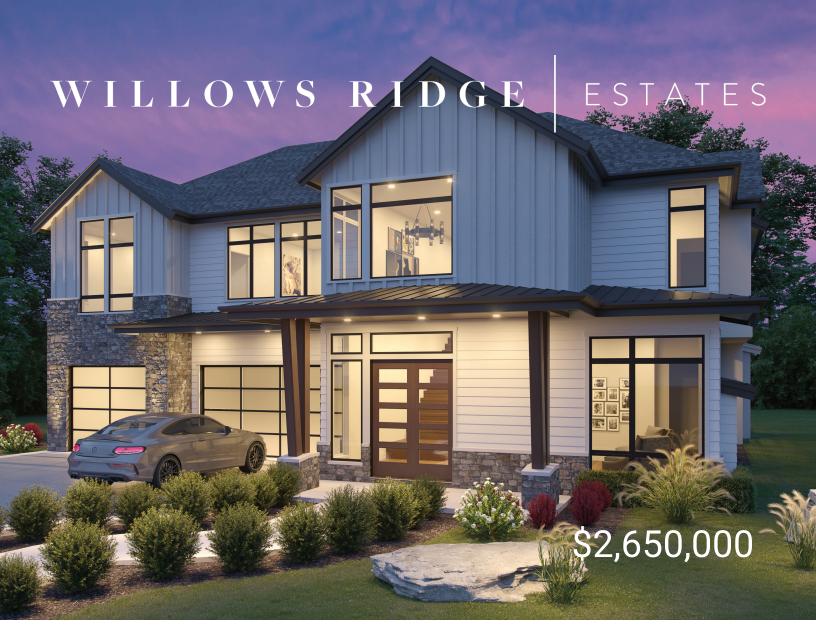

5 **■** 3.75 **♣** 

**4,488** 

- Great Room Open Concept & Farmhouse Design
- Professional Landscaping with Irrigation
- Main Floor Office with Fireplace & Adjoining 3/4 Bath
- Rec Room with Wet Bar
- Butler's Pantry with Subzero Wine Fridge
- Designer Selected High-End Finishes
- Air Conditioning
- Three Car Garage

- Recirculating Tankless Hot Water System
- HEPA Air Filtration & 95% Energy Star Furnace
- Three Contempoary Fireplaces
- Extensive Wide Plank Hardwood Flooring
- All 5 Bedrooms Upstairs
- Spa-Like Master Retreat
- Solid Core Doors Throughout
- Commercial Grade Wolf & Subzero Appliances

## THE SAHALE PLAN

Sprawling 2 story foyer with formal office featuring contemporary fireplace off the entry to this open concept custom modern farmhouse design. Wide open concept Great Room highlighted by chefs kitchen featuring Wolf and Subzero appliance package, oversized island with prep sink and raised eating bar. Dining and family rooms flooded with natural light through floor to ceiling windows overlooking private greenspace and open to covered patio. Main floor further accentuated by walk in pantry, convenient e-space, butler's pantry with beverage center, and well-appointed mudroom. Upper floor features 5 spacious bedrooms, 3 full baths, and expansive rec room with full wet bar. Master Suite accented by spa like bath, fireplace, enormous walk in closet, and private deck overlooking your private 1.47 acre lot.